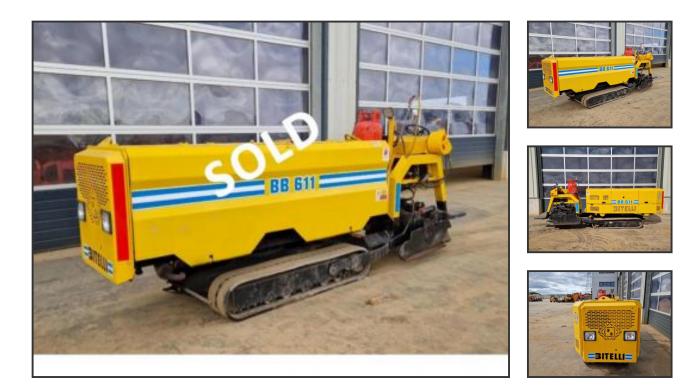

## **BITELLI BB 611**

## £12,500.00

Bitelli BB611 Tracked Rotating Asphalt Paver. CW 360 degree slew hopper. Forward and reverse shuttle. Rubber tracks. Hydraulic height adjustment and Hydraulic push out black box. Auger fed

Year 2003 - Perkins 103-10 Engine. Gas Screed. Machine in very good condition. Tidy machine perfect for difficult to access and narrow pathways and the like.

## Paving width : 1.6m Standard / 2m Max Product Details

| Asphalt Pavers<br>BITELLI |
|---------------------------|
| BITELLI                   |
| DITELLI                   |
| BB 611                    |
| 2003                      |
| 2,953                     |
|                           |